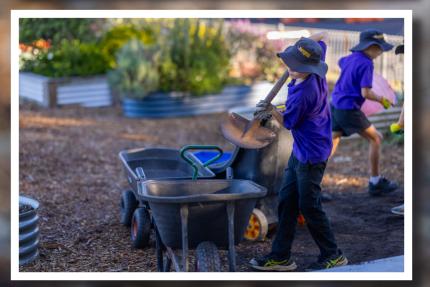

PETER LEARY Berowra Public School TEACHER

arden Club is up and running every Wednesday during the 2nd half of lunch.

The students have been having a lot of fun and working hard prepping the garden beds by harvesting older crops, pulling out weeds and turning over the soil for the planting of new crops for the term and new season (Autumn).