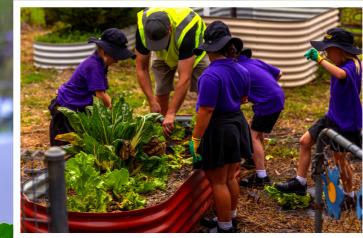

PETER LEARY Berowra Public School TEACHER

arden Club is up and running every Wednesday during the 2nd half of lunch.

The students have been having a lot of fun and working hard prepping the garden beds by harvesting older crops, pulling out weeds and turning over the soil for the planting of new crops for the term and new season (Autumn).