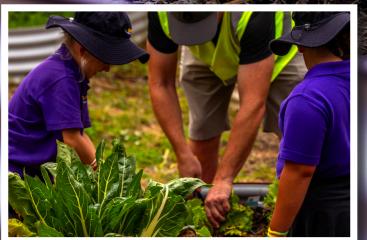

PETER LEARY Berowra Public School TEACHER

arden Club is up and running every Wednesday during the 2nd half of lunch.

The students have been having a lot of fun and working hard prepping the garden beds by harvesting older crops, pulling out weeds and turning over the soil for the planting of new crops for the term and new season (Autumn).