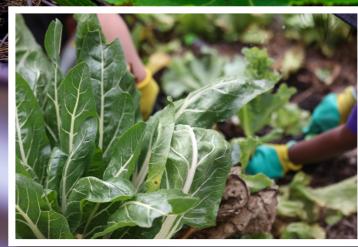

PETER LEARY Berowra Public School TEACHER

arden Club is up and running every Wednesday during the 2nd half of lunch.

The students have been having a lot of fun and working hard prepping the garden beds by harvesting older crops, pulling out weeds and turning over the soil for the planting of new crops for the term and new season (Autumn).