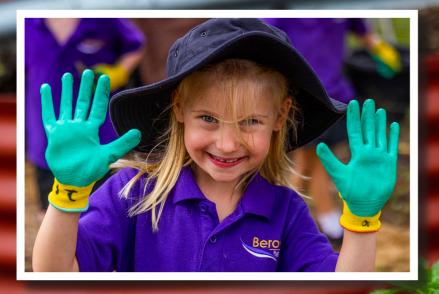

PETER LEARY Berowra Public School TEACHER

arden Club is up and running every Wednesday during the 2nd half of lunch.

The students have been having a lot of fun and working hard prepping the garden beds by harvesting older crops, pulling out weeds and turning over the soil for the planting of new crops for the term and new season (Autumn).