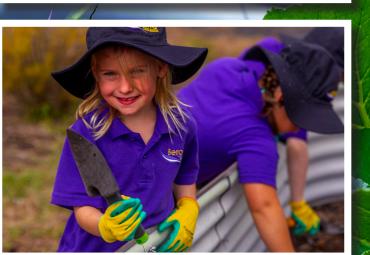

PETER LEARY Berowra Public School TEACHER

arden Club is up and running every Wednesday during the 2nd half of lunch.

The students have been having a lot of fun and working hard prepping the garden beds by harvesting older crops, pulling out weeds and turning over the soil for the planting of new crops for the term and new season (Autumn).