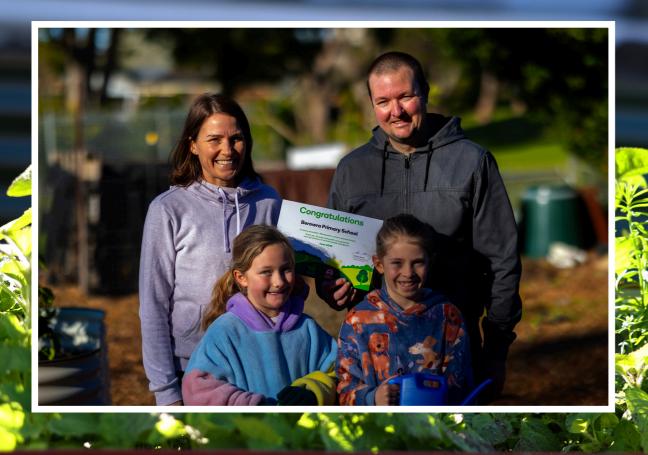

# WOOLWORTHS JUNIOR LANDCARE GRANT

Berowra Public School has been chosen as one of the lucky recipients of the 2024 'Woolworths Junior Landcare Grant'. The grant money will be used to develop a brand new 'Bushtucker garden' which is at the entrance of our veggie garden. A big thanks to Woolworths and Clare Salke, a member of Berowra's P&C, who helped with and encouraged the grant submission. Work on our 'Bushtucker garden' will commence in term 3.

## Recipient of a 2024 Woolworths Junior Landcare Grant