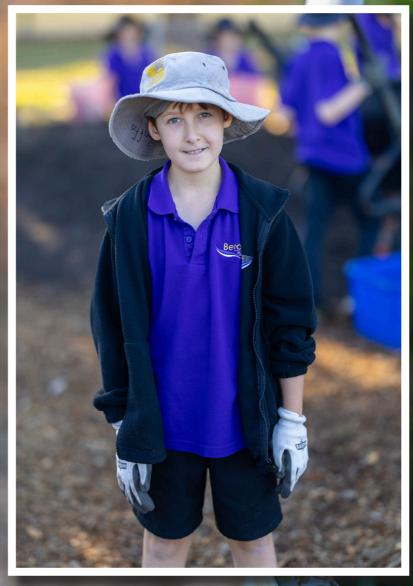

PETER LEARY Berowra Public School TEACHER

arden Club is up and running every Wednesday during the 2nd half of lunch.

The students have been having a lot of fun and working hard prepping the garden beds by harvesting older crops, pulling out weeds and turning over the soil for the planting of new crops for the term and new season (Autumn).