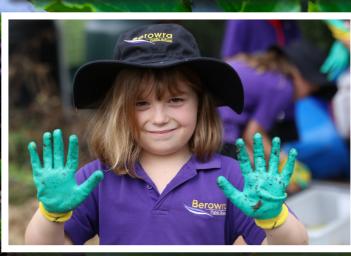

PETER LEARY Berowra Public School TEACHER

arden Club is up and running every Wednesday during the 2nd half of lunch.

The students have been having a lot of fun and working hard prepping the garden beds by harvesting older crops, pulling out weeds and turning over the soil for the planting of new crops for the term and new season (Autumn).