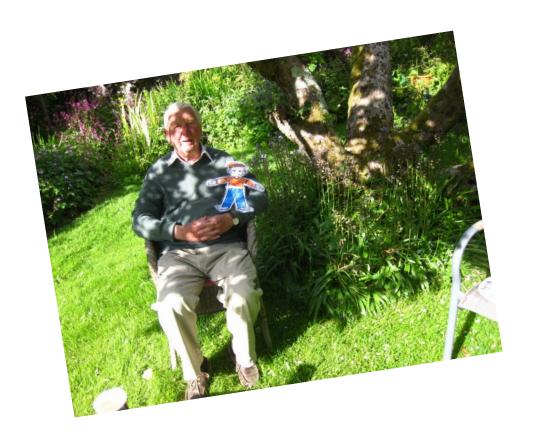

## Hi Dylan!

Here I am visiting Great- Uncle Noel in his garden in Walton-on-the-hill! And then, here I am at Cousin Ellie's new flat in Crystal Palace, London.

In my next message you will see some dinosaurs!