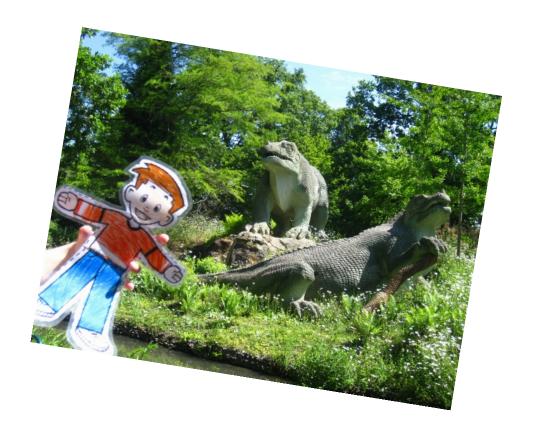

Best wishes, Flat Stanley

These dinosaurs are in Crystal Palace Park- you guessed it- they're not real! But they are 150 years old and are a listed monument. They are a short walk from where Cousin Ellie lives.