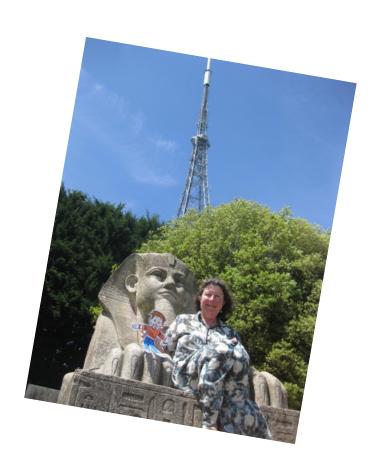

In the third picture I am with Cousin Jenny by a Victorian stone sphynx- this is part of the old 'Crystal Palace', a huge building made of glass and steel which burned down nearly 80 years ago. The communications tower is a TV transmitter on top of the hill, and you can see it for miles.