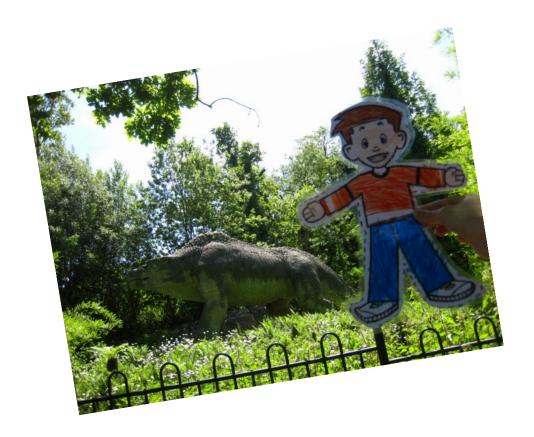

Best wishes, Flat Stanley

These dinosaurs are in Crystal Palace Park- you guessed it- they're not real! But they are 150 years old and are a listed monument. They are a short walk from where Cousin Ellie lives.