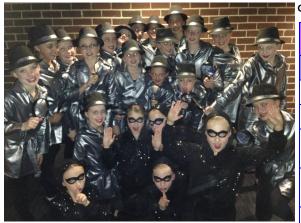

Amanda Gillard

<u>Dance</u> - This week the dance groups have been performing at Glen St Theatre for the Sydney North Dance Festival. They have amazed the audience with their energetic performances. I am so proud of both groups not only for their fabulous dancing but also for the way they have conducted themselves while they have been at the festival. One of the organisers commended the boys group for the way they left the stage silently and said they were the best-behaved group of the night! She also mentioned that she will be recommending both groups for the State Dance Festival. Fingers crossed!

You can see both the dance groups perform at school on Wednesday 25<sup>th</sup> June at 1pm in the school hall. The Senior Drama Group will also be performing.

Boys Dance Group

On Thursday 26<sup>th</sup> June 2R, 3P and 5/6J will be performing some of the dances they have learnt throughout the term during their weekly dance lessons. This will be during our K-6 Assembly starting at 12:30. You are welcome to come and watch.