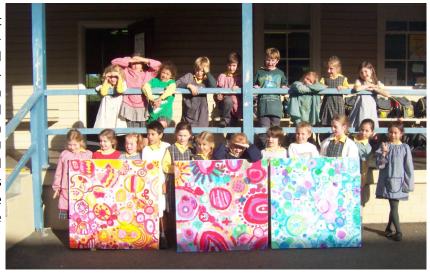

## Di Bower

Principal

VISUAL ARTS - Our Junior Art Enrichment students have been exploring painting, drawing and design skills and techniques focused around "The Dot". Here is the wonderful result of a collaborative work that the children painted, based on the groups discussions and decision making. Congratulations children on a striking piece of work. A special THANK YOU to Michael at Berowra Homebiz, who donated the three large canvases for the children's artworks. Your support is appreciated by the Berowra Public School community. These paintings will be displayed in the hall.