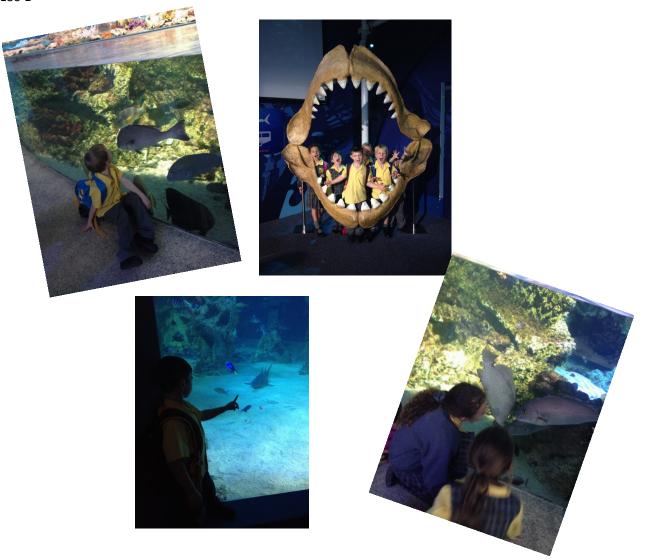

## **OUR EXCURSION TO THE AQUARIUM**

On Tuesday 3<sup>rd</sup> June, Year 1 went on an excursion to the Aquarium. I saw starfish, seahorses, a giant stingray, sharks, clownfish, eels, jellyfish, turtles, octopus, a funny looking fish, a puffer fish, a swordfish, lots and lots of fish, a crab, shells, clams, swordfish, penguins and a lobster. I sat next to India on the bus. When we got back to school, we played on the equipment. I had a fantastic day.

By Taliah S

On Tuesday 3<sup>rd</sup> June, Year 1 went on an excursion to the Aquarium. We went by bus. On the way I sat next to India. I sat on the window side. On the way back I sat next to Annabelle. I saw lots of cool animals. My favourite was the huge stingray and the moon jellies. They were cool. I loved it!

By Jasmine W

On Tuesday 3<sup>rd</sup> June, Year 1 went on an excursion to the Aquarium. I saw a massive manta-ray, an octopus, seahorses and moon jellies. The shark was swimming around like crazy! By Leo D