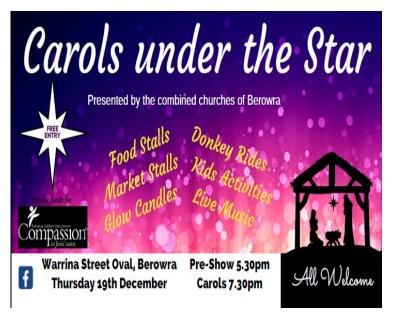

### **Canteen News**

The last day of the year that the canteen will be open is <u>Wednesday 18th December</u>. However only drinks, chips and ice blocks will be available on this day—<u>NO LUNCH ORDERS in week 10</u>.